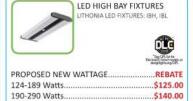

| 1          | LED HIGH BAY FIXTURES<br>LITHONIA LED FIXTURE OPTIONS<br>IBH, IBL | S: Dec July las for<br>Dec partiti inside receptor at<br>disapplication profile |
|------------|-------------------------------------------------------------------|---------------------------------------------------------------------------------|
| EXISTING   | → PROPOSED                                                        | REBATE                                                                          |
| 150-250 W  | atts → < 165 Watts                                                | \$135.00                                                                        |
| 310-410 W  | atts → 190-260 Watts                                              | \$150.00                                                                        |
| 750 Watts  | → 344-460 Watts                                                   | \$200.00                                                                        |
| 1000 Watts | → 465-625 Watts                                                   | \$250.00                                                                        |