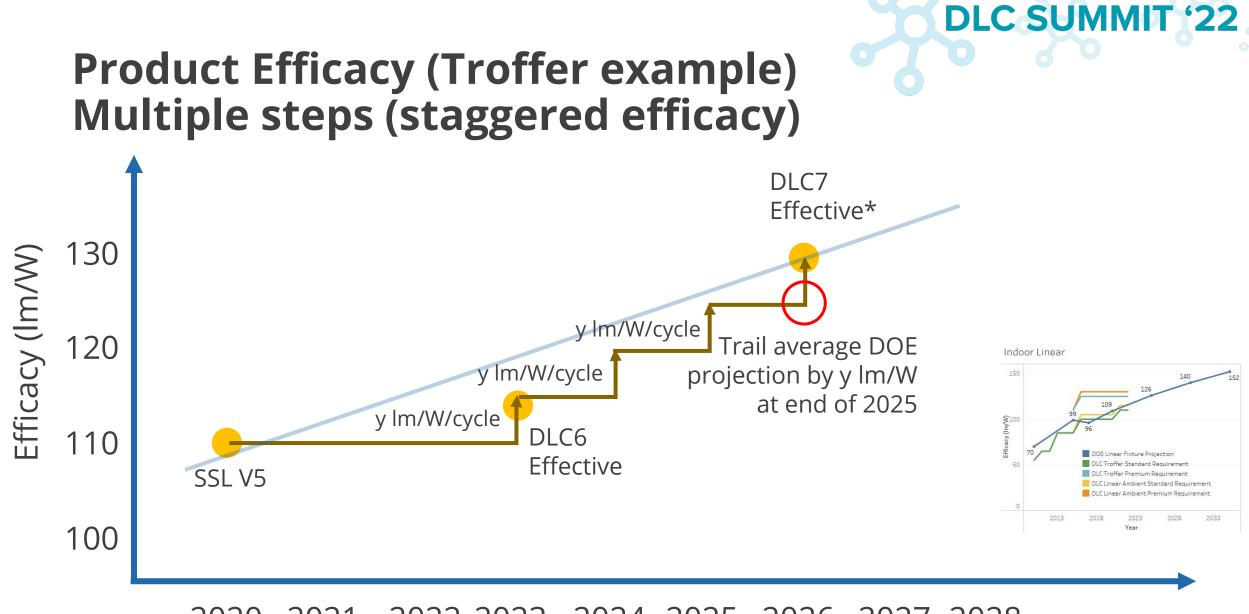

#### Indoor Linear

#### DOE Luminaire Efficacy Projections (2023 – 2035)

#### 2020 2021 2022 2023 2024 2025 2026 2027 2028

Energy · Quality · Controllability

#### 2020 2021 2022 2023 2024 2025 2026 2027 2028

\*DLC7 Effective date is only an estimate