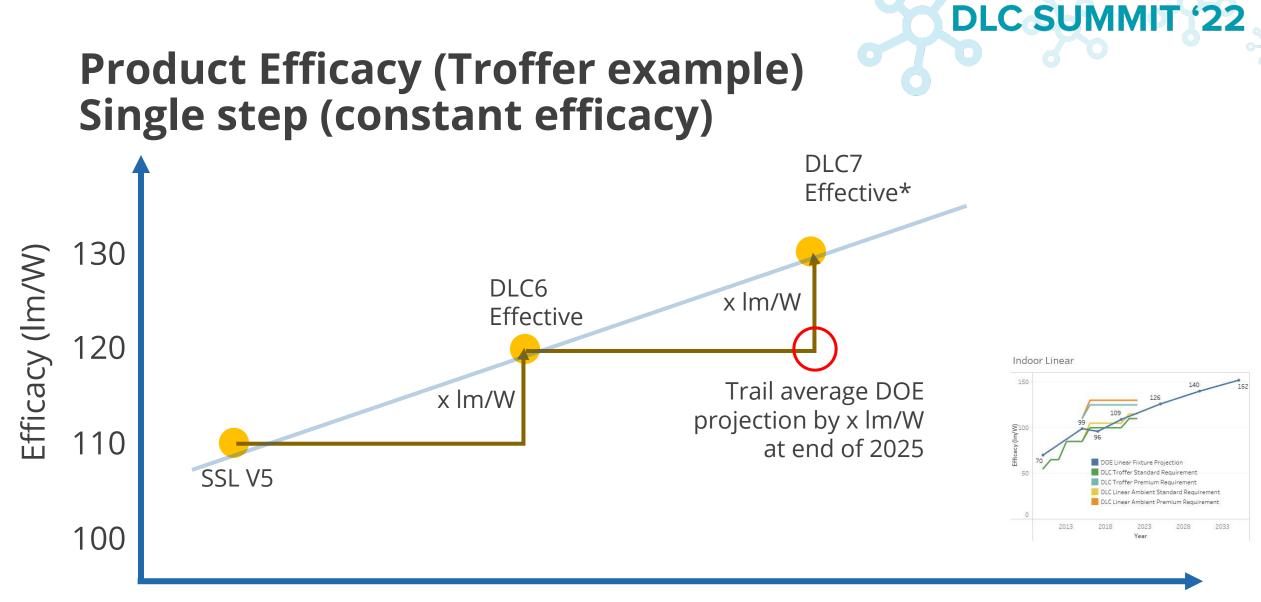

#### Indoor Linear

#### DOE Luminaire Efficacy Projections (2023 – 2035)

#### 2020 2021 2022 2023 2024 2025 2026 2027 2028

\*DLC7 Effective date is only an estimate